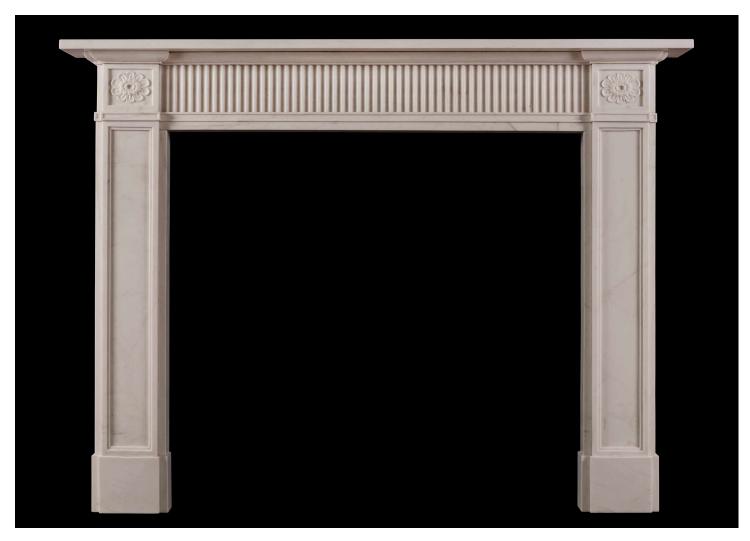

## A LATE 18TH CENTURY STYLE WHITE MARBLE FIREPLACE

An elegant late 18th century style white marble fireplace, with fluted frieze and panelled jambs. The side blockings beautifully carved with delicate flowers. Attractive moulding beneath frieze and blockings. A copy of a period original (circa 1790 to 1800). N.B. May be subject to an extended lead time, please enquire for more information.

Stock No: G051-W Price: £9,500 + VAT

 Shelf Width
 1665mm | 65 1/2"

 Overall Height
 1255mm | 49 3/8"

 Opening Height
 1020mm | 40 1/8"

 Opening Width
 1120mm | 44 1/8"

 Depth Of Shelf
 205mm | 8 1/8"

 Overall Plinths
 1510mm | 59 1/2"