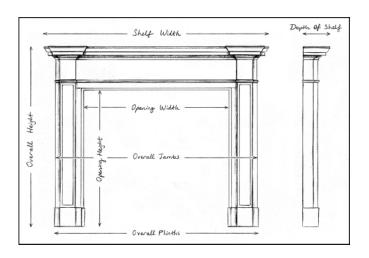

Stock No: G051-W Price: £9,500 + VAT

 Shelf Width
 1665mm | 65 1/2"

 Overall Height
 1255mm | 49 3/8"

 Opening Height
 1020mm | 40 1/8"

 Opening Width
 1120mm | 44 1/8"

 Depth Of Shelf
 205mm | 8 1/8"

 Overall Plinths
 1510mm | 59 1/2"

 Overall Jambs
 1500mm | 59"