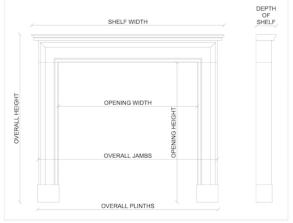

Stock No: G051-W Price: £8,400 + VAT

 Shelf Width
 1665mm | 65 1/2"

 Overall Height
 1255mm | 49 3/8"

 Opening Height
 1020mm | 40 1/8"

 Opening Width
 1120mm | 44 1/8"

 Depth Of Shelf
 205mm | 8 1/8"

 Overall Plinths
 1510mm | 59 1/2"

 Overall Jambs
 1500mm | 59"

You can scan the QR code above with any smartphone to view this item on our website