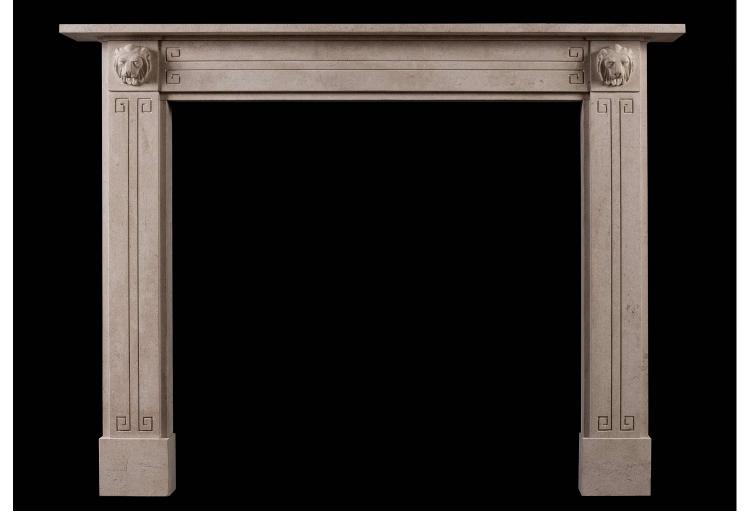

## A REGENCY STYLE BATH STONE FIREPLACE WITH CARVED LION'S MASKS

An attractive English Bath stone fireplace in the Regency style. The jambs and frieze with Greek key motif, the end blockings with carved lion's masks with moulded shelf above. A fine quality copy of a period piece. N.B. May be subject to an extended lead time, please enquire for more information.

DEPTH OF SHELF

OPENING HEIGHT

OVERALL JAMBS

OVERALL PLINTHS

| Stock No: G050-BS | Price: £6,500 + VAT |           |               |
|-------------------|---------------------|-----------|---------------|
| Shelf Width       | 1525mm   60"        |           |               |
| Overall Height    | 1150mm   45 1/4"    |           |               |
| Opening Height    | 970mm   38 1/4"     |           |               |
| Opening Width     | 1030mm   40 1/2"    |           | SHELF WIDTH   |
| Depth Of Shelf    | 180mm   71/8"       |           |               |
|                   |                     |           |               |
|                   |                     |           |               |
|                   |                     | THE       | OPENING WIDTH |
|                   |                     | LL HEIGHT |               |
|                   |                     | N.        |               |