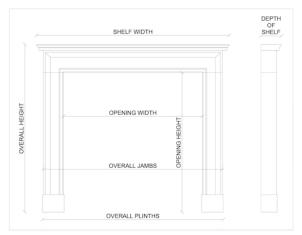

Stock No: G047-PS Price: £10,000 + VAT

 Shelf Width
 1475mm | 58 1/8"

 Overall Height
 1290mm | 50 3/4"

 Opening Height
 1015mm | 40"

 Opening Width
 990mm | 39"

 Depth Of Shelf
 180mm | 7 1/8"

You can scan the QR code above with any smartphone to view this item on our website