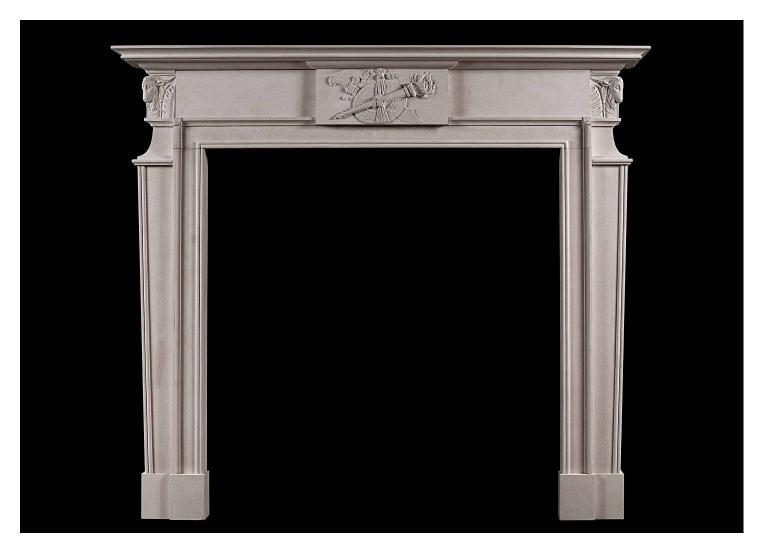

## A LATE GEORGIAN FIREPLACE IN PORTLAND STONE

A charming late Georgian style carved Portland stone fireplace. The centre tablet finely carved with torch, sword, shield and ribbons. The side blocking embellished with angled rams heads and acanthus leaves. A copy of an unusual George III original. N.B. May be subject to an extended lead time, please enquire for more information.

Stock No: G047-PS Price: £10,000 + VAT

 Shelf Width
 1475mm | 58 1/8"

 Overall Height
 1290mm | 50 3/4"

 Opening Height
 1015mm | 40"

 Opening Width
 990mm | 39"

 Depth Of Shelf
 180mm | 7 1/8"

You can scan the QR code above with any smartphone to view this item on our website