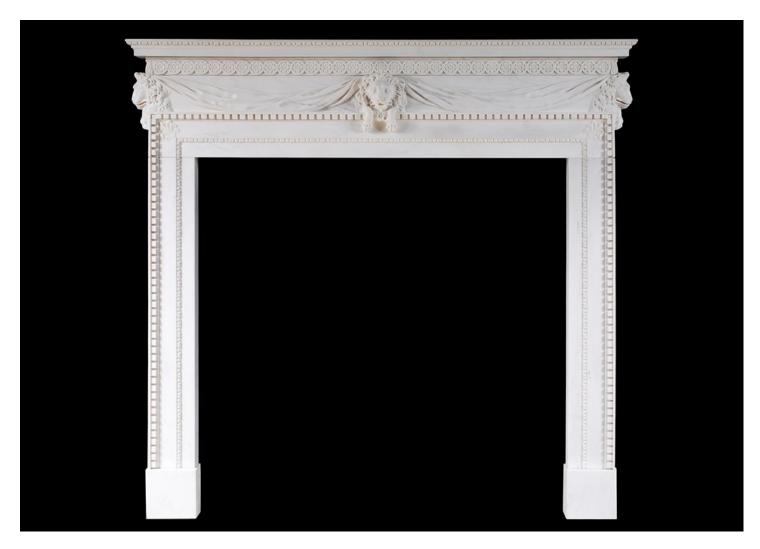

## A WHITE MARBLE FIREPLACE WITH CARVED LION'S MASK

A very good quality English, white marble fireplace in the late Georgian style. The frieze with carved lion masks, drapery and dentils, the jambs with delicate inner moulding of egg-and-dart and carved acanthus leaves to corners. The shelf with carved rosette pattern surmounted by matching egg-and-dart moulding. A fine copy of an earlier original. N.B. May be subject to an extended lead time, please enquire for more information.

Stock No: G042-W Price: £14,000 + VAT

 Shelf Width
 1395mm | 54 7/8\*

 Overall Height
 1315mm | 51 3/4\*

 Opening Height
 995mm | 39 1/8\*

 Opening Width
 1020mm | 40 1/8\*

 Depth Of Shelf
 150mm | 5 7/8\*