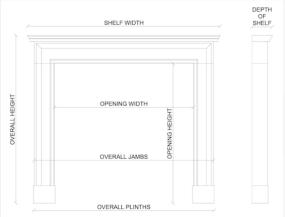

Stock No: G042-W Price: £14,000 + VAT

 Shelf Width
 1395mm | 54 7/8\*

 Overall Height
 1315mm | 51 3/4\*

 Opening Height
 995mm | 39 1/8\*

 Opening Width
 1020mm | 40 1/8\*

 Depth Of Shelf
 150mm | 5 7/8\*