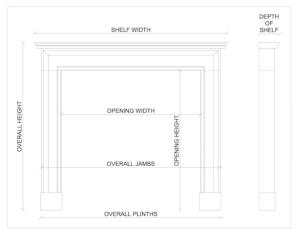

Stock No: G041-W Price: £7,950 + VAT

 Shelf Width
 1410mm | 55 1/2"

 Overall Height
 1160mm | 45 5/8"

 Opening Height
 915mm | 36"

 Opening Width
 955mm | 37 5/8"

 Depth Of Shelf
 160mm | 6 1/4"

 Overall Plinths
 1275mm | 50 1/4"