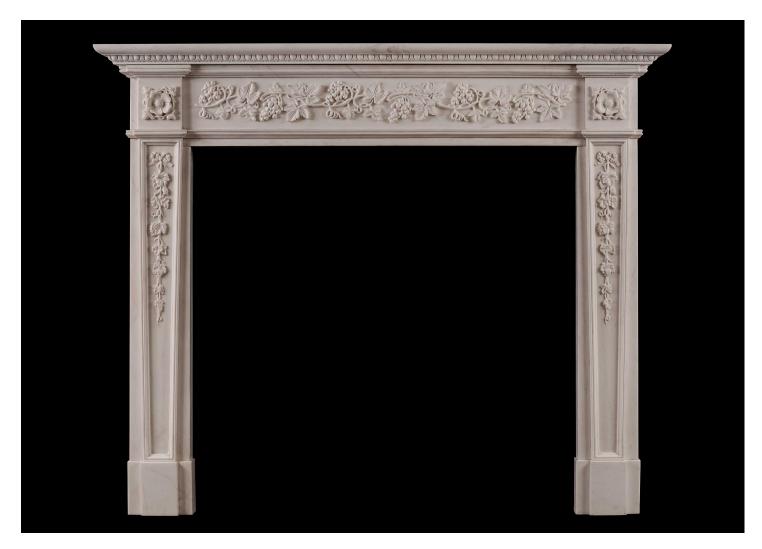

## AN ENGLISH REGENCY STYLE WHITE MARBLE FIREPLACE

An attractive English Regency style white marble fireplace. The frieze with flowing vines and grapes, and the jambs with tapering pilasters with tie ribbons with vine leaves trailing below. The side blockings with unusual flower motif paterae. The shelf with crisp egg and dart moulding. N.B. May be subject to an extended lead time, please enquire for more information.

Stock No: G041-W Price: £7,950 + VAT

 Shelf Width
 1410mm | 55 1/2"

 Overall Height
 1160mm | 45 5/8"

 Opening Height
 915mm | 36"

 Opening Width
 955mm | 37 5/8"

 Depth Of Shelf
 160mm | 6 1/4"

 Overall Plinths
 1275mm | 50 1/4"