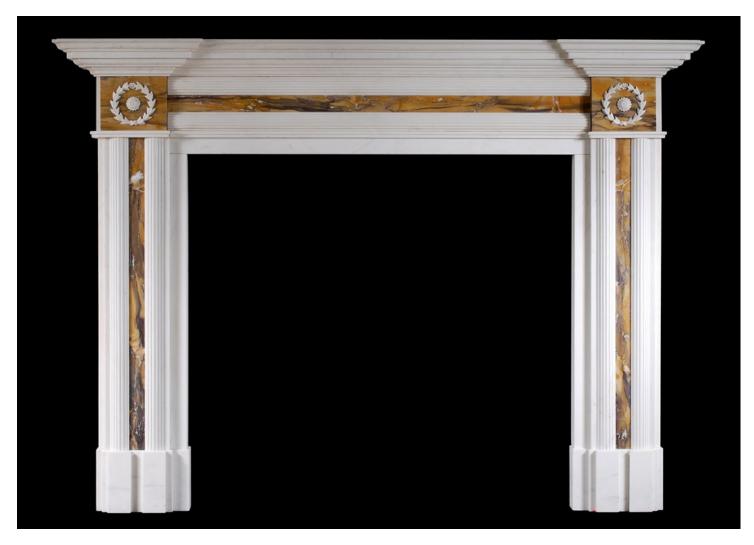

## AN ENGLISH REGENCY STYLE FIREPLACE IN WHITE MARBLE WITH SIENA INLAY

An English Regency style fireplace in white marble with Siena inlay. The frieze and jambs with half rounded reeds, the end blockings with delicate rosettes encircled by carved garlands. Moulded breakfront shelf. A fine quality reproduction of an earlier original. N.B. May be subject to an extended lead time, please enquire for more information.