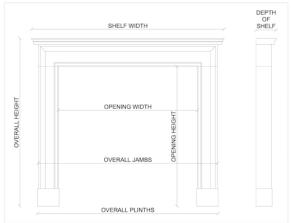

Stock No: G040-W-S Price: £12,500 + VAT

 Shelf Width
 1815mm | 71 1/2\*

 Overall Height
 1325mm | 52 1/8\*

 Opening Height
 1015mm | 40\*

 Opening Width
 1100mm | 43 1/4\*

 Depth Of Shelf
 215mm | 8 1/2\*

You can scan the QR code above with any smartphone to view this item on our website