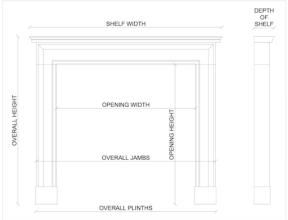

Stock No: G038-W Price: £5,800 + VAT

 Shelf Width
 1510mm | 59 1/2"

 Overall Height
 1150mm | 45 1/4"

 Opening Height
 970mm | 38 1/4"

 Opening Width
 965mm | 38"

 Depth Of Shelf
 185mm | 7 1/4"

 Overall Jambs
 1364mm | 53 3/4"