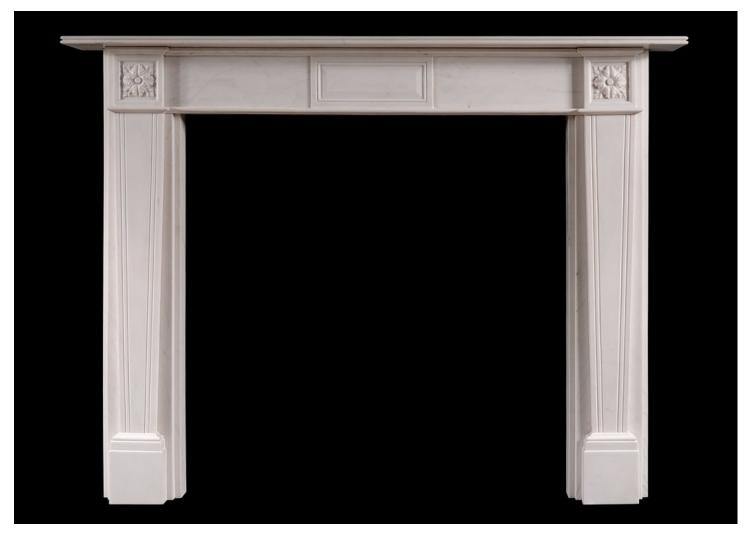

## A REGENCY STYLE WHITE MARBLE FIRE SURROUND

An English white marble fireplace in the early 19th century Regency style. The frieze with raised and fielded centre panel, the tapering reeded jambs surmounted by carved square paterae. Reeded shelf. N.B. May be subject to an extended lead time, please enquire for more information.

Stock No: G038-W Price: £5,800 + VAT

 Shelf Width
 1510mm | 59 1/2"

 Overall Height
 1150mm | 45 1/4"

 Opening Height
 970mm | 38 1/4"

 Opening Width
 965mm | 38"

 Depth Of Shelf
 185mm | 7 1/4"

 Overall Jambs
 1364mm | 53 3/4"