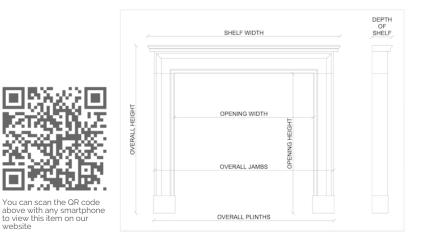

| Stock No: G036-W | Price: £4,750 + VAT |
|------------------|---------------------|
| Shelf Width      | 1535mm   60 3/8"    |
| Overall Height   | 1220mm   48"        |
| Opening Height   | 990mm   39"         |
| Opening Width    | 995mm   39 1/8"     |
| Depth Of Shelf   | 190mm   71/2"       |
|                  |                     |