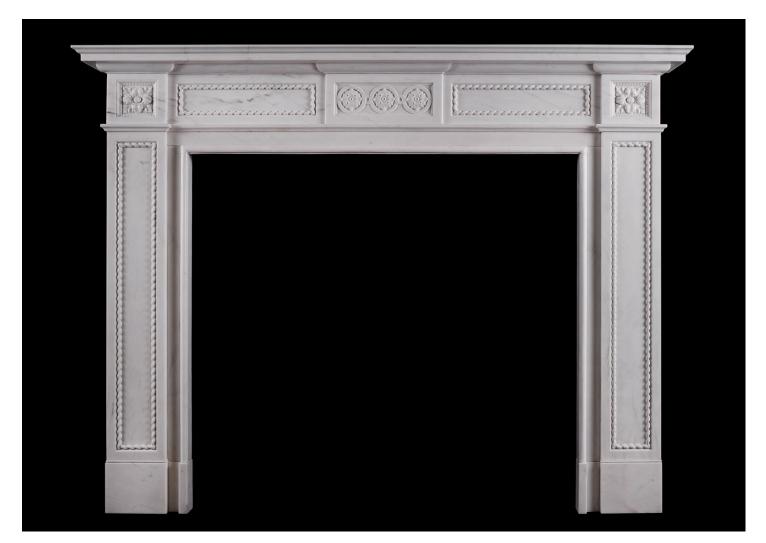

## AN ATTRACTIVE ENGLISH FIREPLACE IN THE REGENCY STYLE

An attractive English fireplace in white marble. The frieze with centre panel featuring carved guilloche pattern and carved rope moulding to side panels. The jambs with matching rope moulding surmounted by carved square paterae. A copy of a late Regency original. (Could also be made in limestone.) N.B. May be subject to an extended lead time, please enquire for more information.

## Stock No: G031-W Price: £8,500 + VAT

| Shelf Width     | 1655mm   65 1/8" |
|-----------------|------------------|
| Overall Height  | 1265mm   49 3/4" |
| Opening Height  | 985mm   38 3/4"  |
| Opening Width   | 1065mm   417/8"  |
| Depth Of Shelf  | 185mm   71/4"    |
| Overall Plinths | 1510mm   59 1/2" |
|                 |                  |