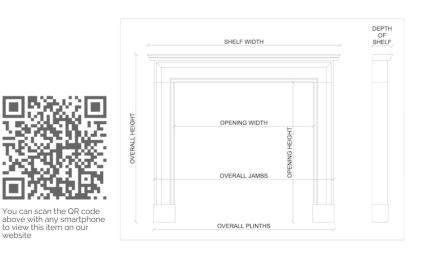

## Stock No: G031-W Price: £8,500 + VAT

| Shelf Width     | 1655mm   65 1/8" |
|-----------------|------------------|
| Overall Height  | 1265mm   49 3/4" |
| Opening Height  | 985mm   38 3/4"  |
| Opening Width   | 1065mm   417/8"  |
| Depth Of Shelf  | 185mm   71/4"    |
| Overall Plinths | 1510mm   59 1/2" |
|                 |                  |