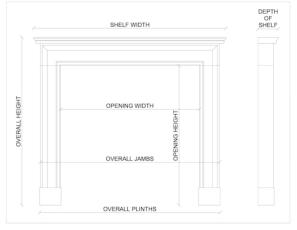

Stock No: Go28B-W Price: £14,000 + VAT

 Shelf Width
 1620mm | 63 3/4"

 Overall Height
 1280mm | 50 3/8"

 Opening Height
 950mm | 37 3/8"

 Opening Width
 980mm | 38 5/8"

 Depth Of Shelf
 210mm | 8 1/4"

 Overall Plinths
 1420mm | 55 7/8"

 Overall Jambs
 1405mm | 55 3/8"

You can scan the QR code above with any smartphone to view this item on our website