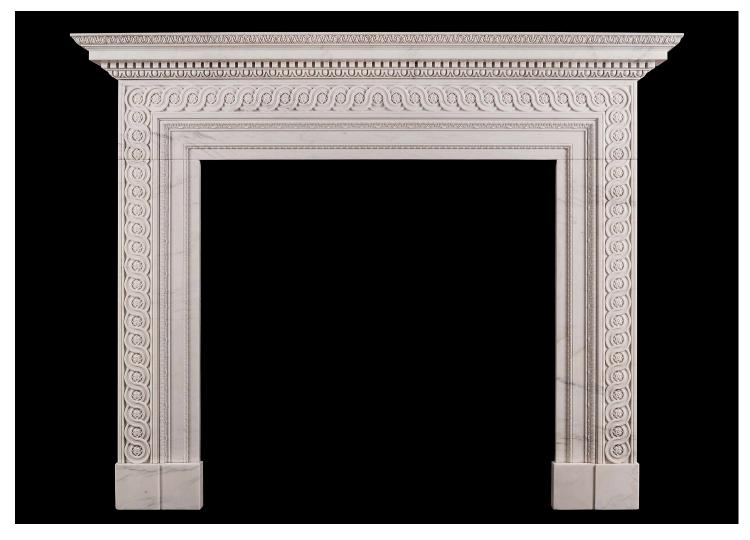

## A GEORGIAN MARBLE FIREPLACE IN THE MANNER OF JAMES ADAM

A late Georgian style fireplace carved in white marble. The jambs and frieze ornamented with a continuous band of guilloche enclosing rosettes and carved leaf mouldings. The shelf with acanthus leaf, egg and dart and dentil detailings. Based on a design by James Adam in 1766. N.B. May be subject to an extended lead time, please enquire for more information.