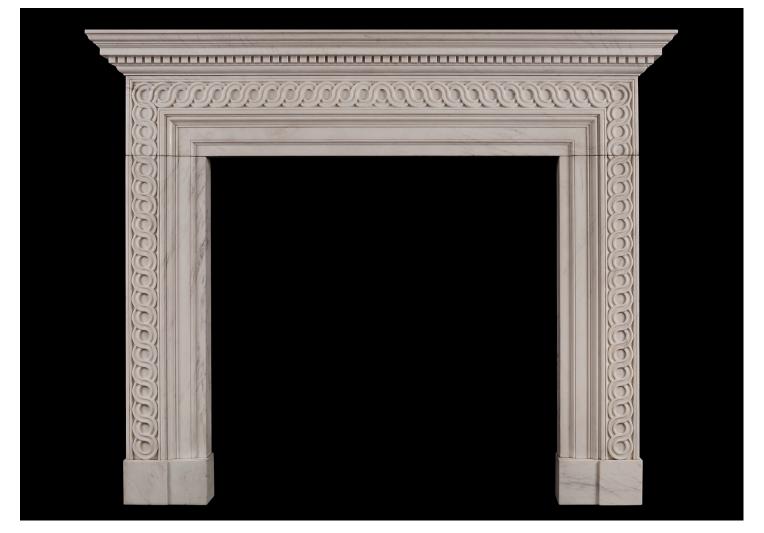

## A WHITE MARBLE FIREPLACE WITH GUILLOCHE CARVING

An English white marble fireplace. The frieze and jambs with carved guilloche pattern throughout, surmounted by moulded shelf with carved dentils. English, based on a late Georgian design. Modern. N.B. May be subject to an extended lead time, please enquire for more information.

## Stock No: G028A-W Price: £8,500 + VAT

| Shelf Width     | 1580mm   62 1/4" |
|-----------------|------------------|
| Overall Height  | 1275mm   50 1/4" |
| Opening Height  | 950mm   37 3/8"  |
| Opening Width   | 980mm   38 5/8"  |
| Depth Of Shelf  | 175mm   6 7/8"   |
| Overall Plinths | 1420mm   55 7/8" |
|                 |                  |