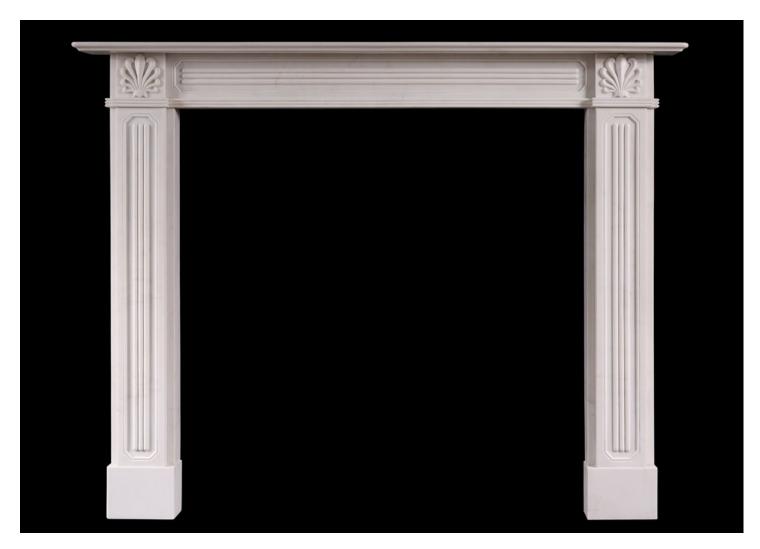

## A REGENCY STYLE WHITE MARBLE FIREPLACE

A charming Regency style white marble fireplace, with delicately carved anthemion side blocks. Octagonal panels to frieze and jambs with reeded centres. Reeded moulding to underside of frieze, and moulded shelf. A copy of a period English Regency original.

N.B. May be subject to an extended lead time, please enquire for more information.

Stock No: G025-W Price: £5,950 + VAT

 Shelf Width
 1410mm | 55 1/2"

 Overall Height
 1105mm | 43 1/2"

 Opening Height
 965mm | 38"

 Opening Width
 965mm | 38"

 Depth Of Shelf
 152mm | 6"

You can scan the QR code above with any smartphone to view this item on our website