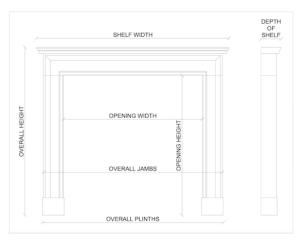

N.B. May be subject to an extended lead time, please enquire for more information.

Stock No: G025-W Price: £5,950 + VAT

 Shelf Width
 1410mm | 55 1/2"

 Overall Height
 1105mm | 43 1/2"

 Opening Height
 965mm | 38"

 Opening Width
 965mm | 38"

 Depth Of Shelf
 152mm | 6"

You can scan the QR code above with any smartphone to view this item on our website