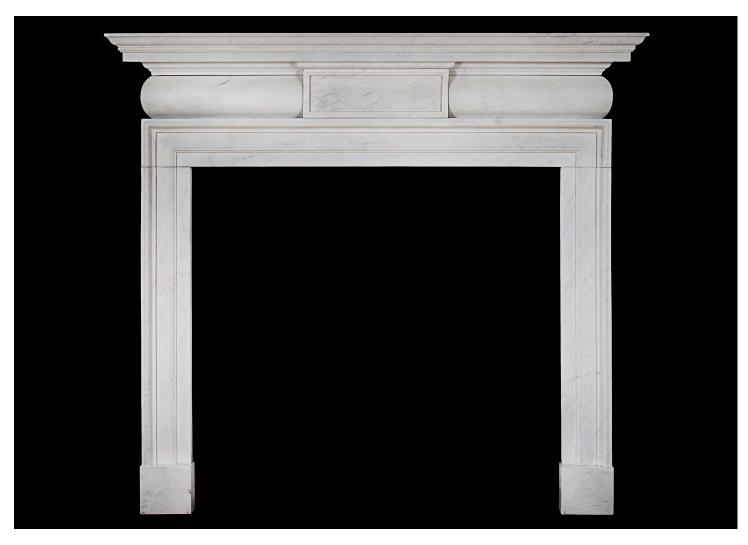

## A WHITE MARBLE CHIMNEYPIECE IN THE MID GEORGIAN STYLE

A refined and well proportioned mid Georgian style fireplace in white marble. The barrel frieze with panelled centre, and elegant moulded jambs and shelf. A copy of an 18th century design.

N.B. May be subject to an extended lead time, please enquire for more information.

Stock No: G022-W Price: £6,750 + VAT

 Shelf Width
 1549mm | 61"

 Overall Height
 1391mm | 54 3/4"

 Opening Height
 1010mm | 39 3/4"

 Opening Width
 1086mm | 42 3/4"

 Depth Of Shelf
 171mm | 6 3/4"

 Overall Plinths
 1376mm | 54 1/8"

You can scan the QR code above with any smartphone to view this item on our website