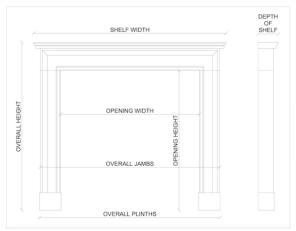

N.B. May be subject to an extended lead time, please enquire for more information.

Stock No: G022-W Price: £6,750 + VAT

 Shelf Width
 1549mm | 61"

 Overall Height
 1391mm | 54 3/4"

 Opening Height
 1010mm | 39 3/4"

 Opening Width
 1086mm | 42 3/4"

 Depth Of Shelf
 171mm | 6 3/4"

 Overall Plinths
 1376mm | 54 1/8"

You can scan the QR code above with any smartphone to view this item on our website