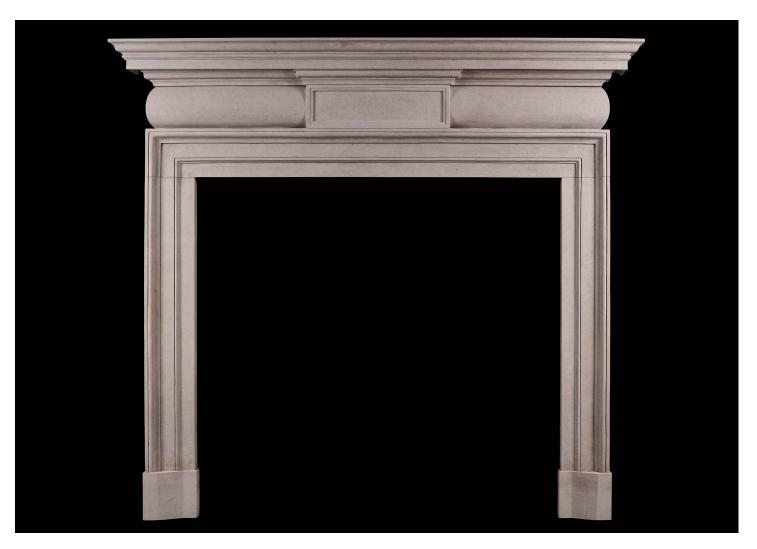

## A GEORGIAN STYLE PORTLAND STONE CHIMNEYPIECE

A good quality English Georgian style fireplace in Portland stone. The barrel frieze with centre panel, surmounted by moulded shelf. A fine quality copy of a period piece. N.B. May be subject to an extended lead time, please enquire for more information.

Stock No: G022-PS Price: £7,500 + VAT

 Shelf Width
 1550mm | 61"

 Overall Height
 1405mm | 55 3/8"

 Opening Height
 1010mm | 39 3/4"

 Opening Width
 1085mm | 42 3/4"

 Depth Of Shelf
 170mm | 6 3/4"

 Overall Plinths
 1380mm | 54 3/8"