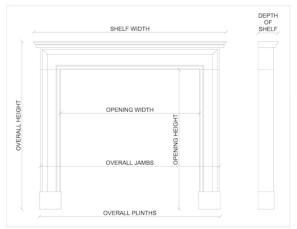

Stock No: G022-PS Price: £7,500 + VAT

 Shelf Width
 1550mm | 61"

 Overall Height
 1405mm | 55 3/8"

 Opening Height
 1010mm | 39 3/4"

 Opening Width
 1085mm | 42 3/4"

 Depth Of Shelf
 170mm | 6 3/4"

 Overall Plinths
 1380mm | 54 3/8"