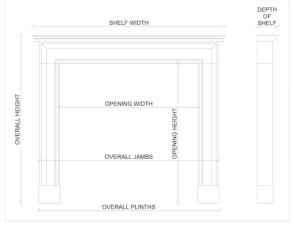

Stock No: G022-NM Price: £7,500 + VAT

 Shelf Width
 1550mm | 61"

 Overall Height
 1390mm | 54 3/4"

 Opening Height
 1005mm | 39 5/8"

 Opening Width
 1090mm | 42 7/8"

 Depth Of Shelf
 170mm | 6 3/4"

 Overall Plinths
 1380mm | 54 3/8"

 Overall Jambs
 1365mm | 53 3/4"

You can scan the QR code above with any smartphone to view this item on our website