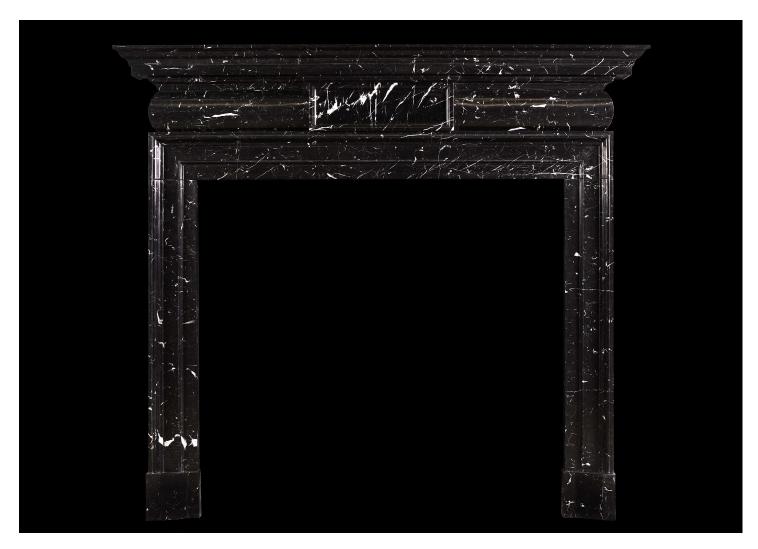

## A GEORGIAN STYLE MARBLE FIREPLACE IN NERO MARQUINA

A stylish and well proportioned mid Georgian style fireplace in Nero Marquina marble. The barrel frieze with panelled centre, and elegant moulded jambs and shelf. A striking black marble with white veining. A copy of an 18th century design. N.B. May be subject to an extended lead time, please enquire for more information.

Stock No: G022-NM Price: £7,500 + VAT

 Shelf Width
 1550mm | 61"

 Overall Height
 1390mm | 54 3/4"

 Opening Height
 1005mm | 39 5/8"

 Opening Width
 1090mm | 42 7/8"

 Depth Of Shelf
 170mm | 6 3/4"

 Overall Plinths
 1380mm | 54 3/8"