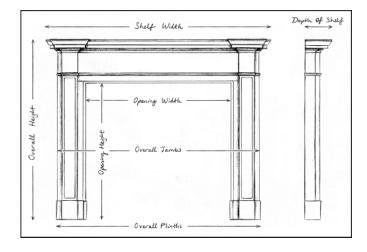

Stock No: G022-MS Price: £4,750 + VAT

 Shelf Width
 1550mm | 61"

 Overall Height
 1385mm | 54 1/2"

 Opening Height
 1005mm | 39 5/8"

 Opening Width
 1085mm | 42 3/4"

 Depth Of Shelf
 175mm | 6 7/8"

 Overall Plinths
 1380mm | 54 3/8"