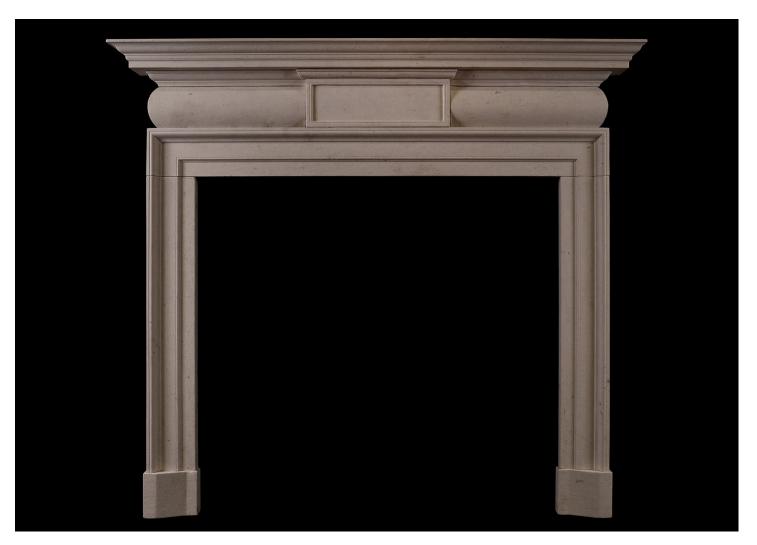

## A GEORGIAN STYLE LIMESTONE FIREPLACE

An English Georgian style fireplace in limestone. The barrel frieze with centre panel, surmounted by moulded shelf. Some light antiquing/patination effect to stone. A fine quality copy of a period piece. N.B. May be subject to an extended lead time, please enquire for more information.

Stock No: G022-MS Price: £4,750 + VAT

 Shelf Width
 1550mm | 61"

 Overall Height
 1385mm | 54 1/2"

 Opening Height
 1005mm | 39 5/8"

 Opening Width
 1085mm | 42 3/4"

 Depth Of Shelf
 175mm | 6 7/8"

 Overall Plinths
 1380mm | 54 3/8"