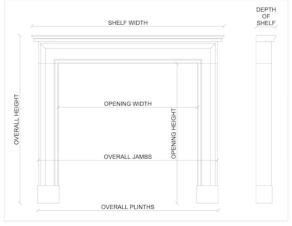

Stock No: G022-MLS Price: £6,750 + VAT

 Shelf Width
 1550mm | 61"

 Overall Height
 1405mm | 55 3/8"

 Opening Height
 1010mm | 39 3/4"

 Opening Width
 1085mm | 42 3/4"

 Depth Of Shelf
 170mm | 6 3/4"

 Overall Plinths
 1380mm | 54 3/8"