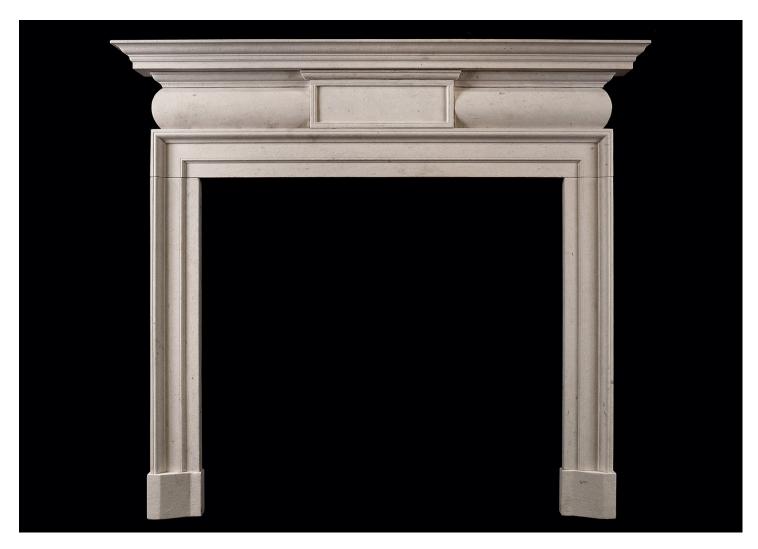

## A GEORGIAN STYLE LIMESTONE FIREPLACE

A good quality English Georgian style fireplace in Moleanos limestone. The barrel frieze with centre panel, surmounted by moulded shelf. A fine quality copy of a period piece. N.B. May be subject to an extended lead time, please enquire for more information.

Stock No: G022-MLS Price: £6,750 + VAT

 Shelf Width
 1550mm | 61"

 Overall Height
 1405mm | 55 3/8"

 Opening Height
 1010mm | 39 3/4"

 Opening Width
 1085mm | 42 3/4"

 Depth Of Shelf
 170mm | 6 3/4"

 Overall Plinths
 1380mm | 54 3/8"