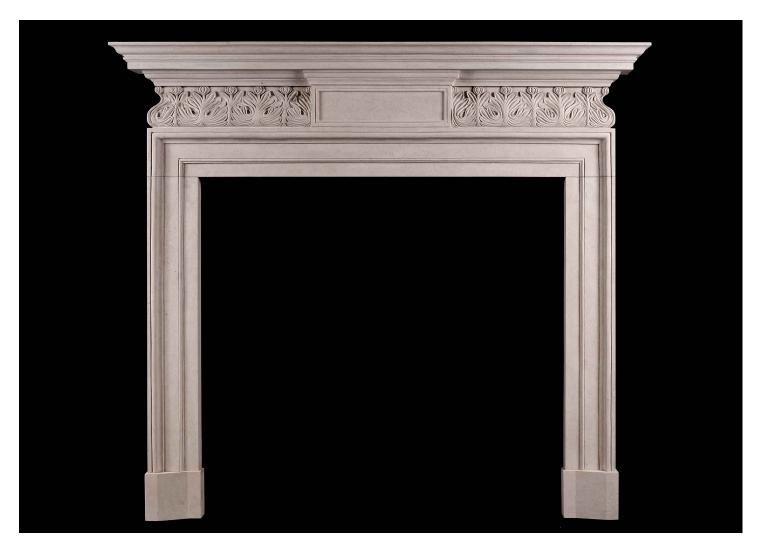

## A GEORGE II STYLE PORTLAND STONE FIREPLACE WITH CARVED FRIEZE

An elegant English George II style fireplace in Portland stone. The carved frieze with leaf motif and moulded centre panel, surmounted by moulded shelf. A fine quality copy of a period piece. N.B. May be subject to an extended lead time, please enquire for more information.

Stock No: G021-PS Price: £8,500 + VAT

 Shelf Width
 1538mm | 60 1/2\*

 Overall Height
 1383mm | 54 1/2\*

 Opening Height
 1005mm | 39 5/8\*

 Opening Width
 1064mm | 41 7/8\*

 Depth Of Shelf
 172mm | 6 3/4\*