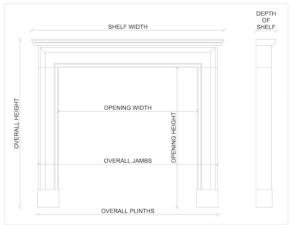

Stock No: G021-PS Price: £8,500 + VAT

 Shelf Width
 1538mm | 60 1/2\*

 Overall Height
 1383mm | 54 1/2\*

 Opening Height
 1005mm | 39 5/8\*

 Opening Width
 1064mm | 41 7/8\*

 Depth Of Shelf
 172mm | 6 3/4\*

 Overall Plinths
 1356mm | 53 3/8\*

You can scan the QR code above with any smartphone to view this item on our website