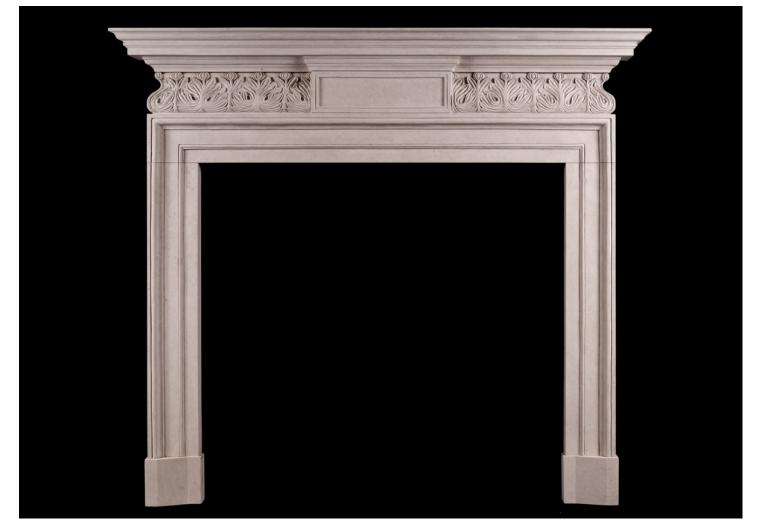

## A GEORGE II STYLE STONE FIREPLACE WITH CARVED FRIEZE

An elegant English George II style fireplace in Moleanos limestone. The carved frieze with leaf motif and moulded centre panel, surmounted by moulded shelf. A fine quality copy of a period piece. N.B. May be subject to an extended lead time, please enquire for more information.

## Stock No: G021-MLS Price: £7,500 + VAT

| Shelf Width     | 1538mm   60 1/2" |
|-----------------|------------------|
| Overall Height  | 1383mm   54 1/2" |
| Opening Height  | 1005mm   39 5/8" |
| Opening Width   | 1064mm   417/8"  |
| Depth Of Shelf  | 172mm   6 3/4"   |
| Overall Plinths | 1356mm   53 3/8" |
|                 |                  |