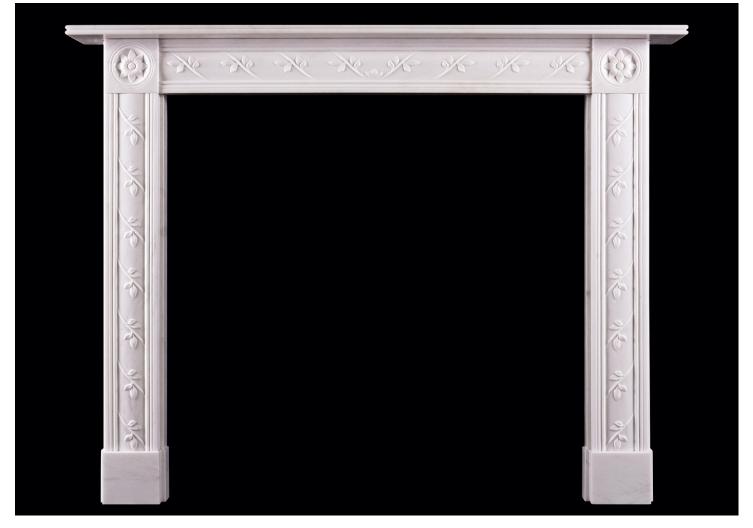

## A DELICATE ENGLISH REGENCY WHITE MARBLE FIREPLACE

A delicate English Regency style white marble fireplace. The reeded frieze and jambs with carved floral motif to centre. Round paterae of floral design to end blockings. Reeded shelf. A quality copy of an original piece. N.B. May be subject to an extended lead time, please enquire for more information.

| Stock No: G019-W | Price: £5,800 + VAT |
|------------------|---------------------|
| Shelf Width      | 1425mm   56 1/8"    |
| Overall Height   | 1117mm   44"        |
| Opening Height   | 965mm   38"         |
| Opening Width    | 993mm   39 1/8"     |
| Depth Of Shelf   | 151mm   6"          |
| Overall Plinths  | 1296mm   51"        |
|                  |                     |