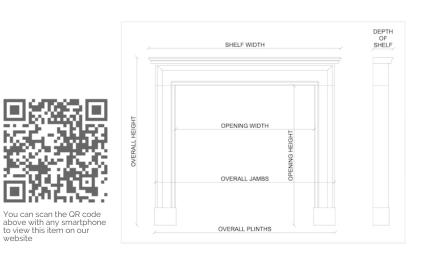

| Stock No: G019-W | Price: £5,800 + VAT |
|------------------|---------------------|
| Shelf Width      | 1425mm   56 1/8"    |
| Overall Height   | 1117mm   44"        |
| Opening Height   | 965mm   38"         |
| Opening Width    | 993mm   39 1/8"     |
| Depth Of Shelf   | 151mm   6"          |
| Overall Plinths  | 1296mm   51"        |
|                  |                     |