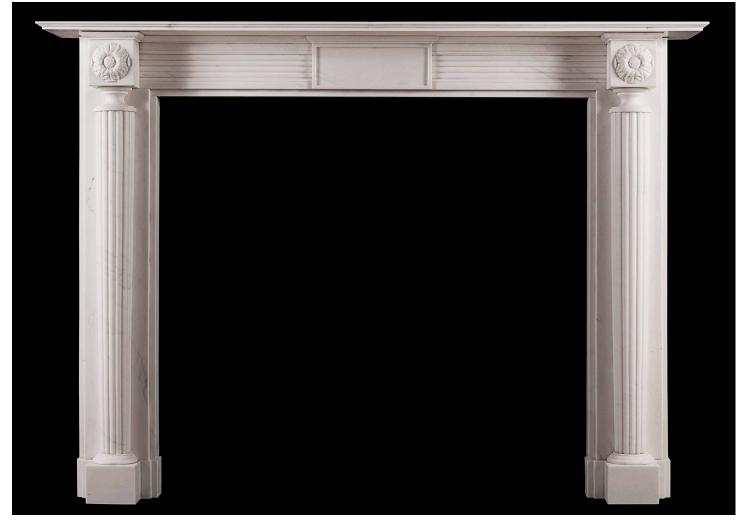

## AN ENGLISH, REGENCY STYLE FIREPLACE IN WHITE MARBLE

A fine quality English Regency style fireplace in white marble. The jambs with tapering reeded columns surmounted by end blockings with carved pateras. The reeded frieze with panelled centre tablet. A copy of a period original (circa 1820). N.B. May be subject to an extended lead time, please enquire for more information.

| Stock No: G016-W    | Price: £8,500 + VAT |
|---------------------|---------------------|
| 0100111101 01010 11 | 11100120,000 1111   |

| Shelf Width    | 1645mm   64 3/4" |
|----------------|------------------|
| Overall Height | 1185mm   46 5/8" |
| Opening Height | 1015mm   40"     |
| Opening Width  | 1090mm   42 7/8" |
| Depth Of Shelf | 240mm   91/2"    |
| Overall Jambs  | 1490mm   58 5/8" |
|                |                  |