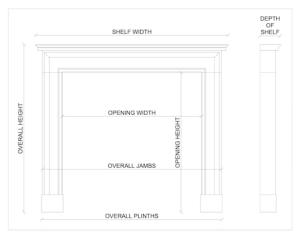

Stock No: G016-MS Price: £7,500 + VAT

 Shelf Width
 1645mm | 643/4"

 Overall Height
 1185mm | 465/8"

 Opening Height
 1015mm | 40"

 Opening Width
 1095mm | 431/8"

 Depth Of Shelf
 235mm | 91/4"

 Overall Jambs
 1490mm | 585/8"