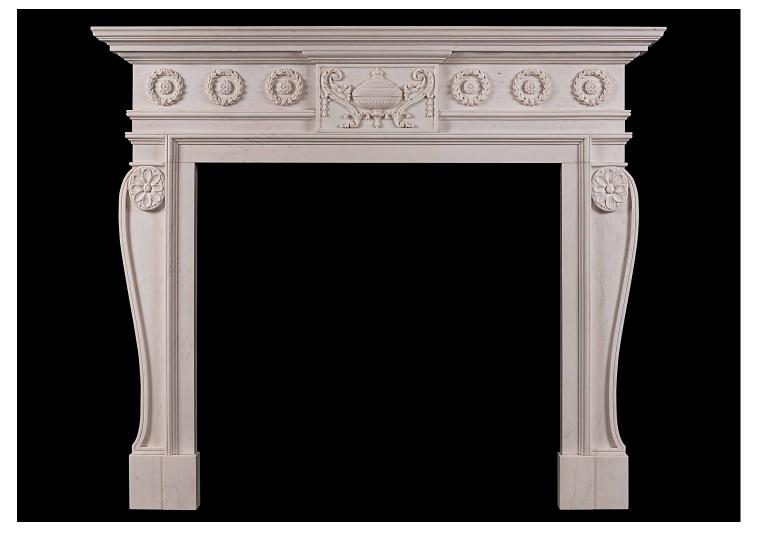

## A LATE GEORGIAN STYLE CARVED CHIMNEYPIECE IN WHITE MARBLE

A late Georgian style carved fireplace in white marble, the centre tablet with an ornate urn with stylised scrolled decoration either side, and Vitruvian scrolls around the urn, the top scrolled jambs with oval floral decoration. Moulded shelf. A copy of a late Georgian original. N.B. May be subject to an extended lead time, please enquire for more information.

| Stock No: G015-W | Price: £14,000 + VAT |
|------------------|----------------------|
|                  |                      |

| Shelf Width    | 1600mm   63"    |
|----------------|-----------------|
| Overall Height | 1345mm   53"    |
| Opening Height | 980mm   38 5/8" |
| Opening Width  | 1040mm   41"    |
| Depth Of Shelf | 160mm   61/4"   |
|                |                 |