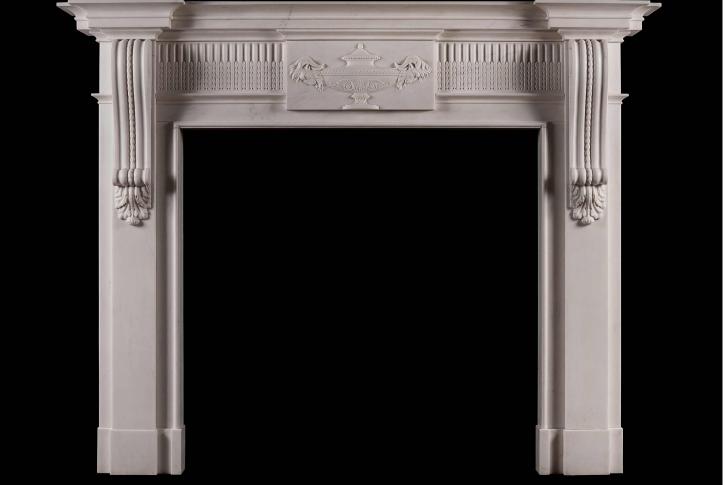

## A GEORGIAN STYLE WHITE MARBLE FIREPLACE WITH CARVED BRACKETS

A finely carved late Georgian style fireplace in white marble. The jambs with well carved shaped brackets, fluted frieze with carved husks, with centre tablet of carved urn and rams heads. Breakfront moulded shelf. A fine copy of an original piece. N.B. May be subject to an extended lead time, please enquire for more information.

| Stock No: G014-W | Price: £18,000 + VAT |
|------------------|----------------------|
|                  |                      |

| Shelf Width    | 1815mm   71 1/2" |
|----------------|------------------|
| Overall Height | 1430mm   56 1/4" |
| Opening Height | 1060mm   41 3/4" |
| Opening Width  | 1105mm   43 1/2" |
| Depth Of Shelf | 250mm   97/8"    |
|                |                  |