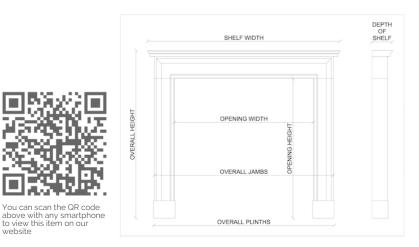

| Stock No: G014-W | Price: £18,000 + VAT |
|------------------|----------------------|
|                  |                      |

| Shelf Width    | 1815mm   71 1/2" |
|----------------|------------------|
| Overall Height | 1430mm   56 1/4" |
| Opening Height | 1060mm   41 3/4" |
| Opening Width  | 1105mm   43 1/2" |
| Depth Of Shelf | 250mm   97/8"    |
|                |                  |