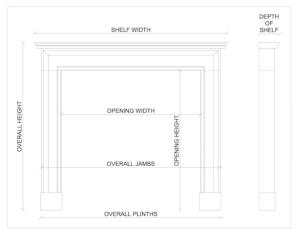

Stock No: G013-W Price: £11,000 + VAT

 Shelf Width
 1805mm | 71 1/8"

 Overall Height
 1395mm | 54 7/8"

 Opening Height
 1060mm | 41 3/4"

 Opening Width
 1055mm | 41 1/2"

 Depth Of Shelf
 160mm | 6 1/4"

You can scan the QR code above with any smartphone to view this item on our website