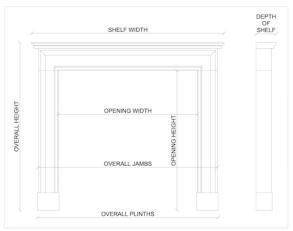

N.B. May be subject to an extended lead time, please enquire for more information.

Stock No: G012-W Price: £7,800 + VAT

 Shelf Width
 1548mm | 61"

 Overall Height
 1388mm | 545/8"

 Opening Height
 1009mm | 393/4"

 Opening Width
 1086mm | 423/4"

 Depth Of Shelf
 170mm | 63/4"

 Overall Plinths
 1386mm | 545/8"

You can scan the QR code above with any smartphone to view this item on our website