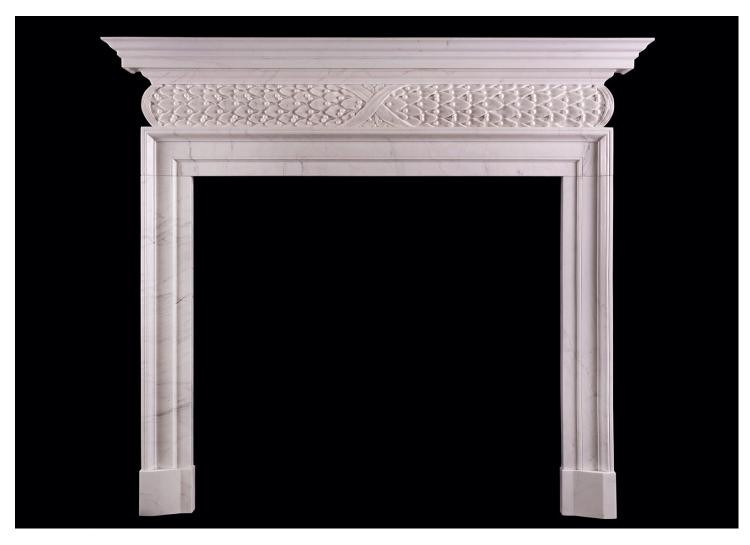

## A MID 18TH CENTURY STYLE MARBLE FIREPLACE

A fine quality copy of a mid 18th century fireplace. The barrel frieze with deeply carved flowing leaves. The moulded jambs and lintel with moulded shelf above. White marble in the Georgian style. Modern.

N.B. May be subject to an extended lead time, please enquire for more information.

Stock No: G012-W Price: £7,800 + VAT

 Shelf Width
 1548mm | 61"

 Overall Height
 1388mm | 545/8"

 Opening Height
 1009mm | 393/4"

 Opening Width
 1086mm | 423/4"

 Depth Of Shelf
 170mm | 63/4"

 Overall Plinths
 1386mm | 545/8"

You can scan the QR code above with any smartphone to view this item on our website