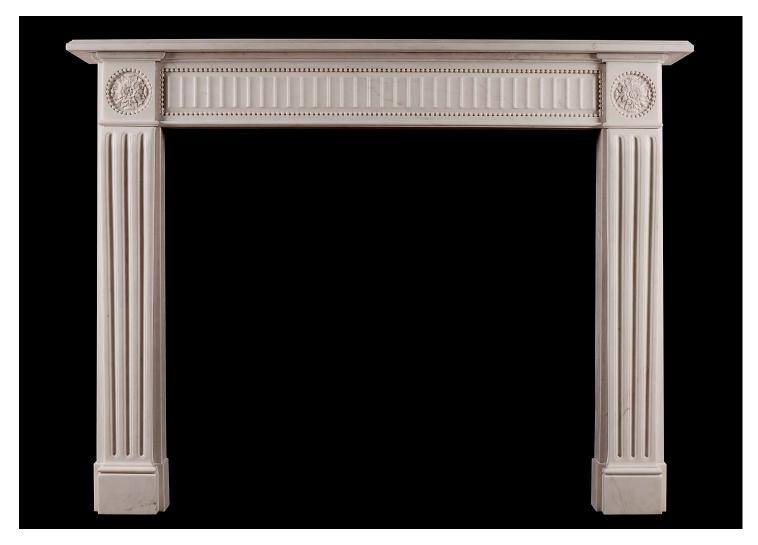

## AN ENGLISH WHITE MARBLE FIREPLACE IN THE REGENCY STYLE

An English white marble fireplace in the Regency style. The fluted panelled frieze bordered by beads, shaped fluted jambs surmounted by carved round paterae and beading. A quality copy of an original piece. N.B. May be subject to an extended lead time, please enquire for more information.

Stock No: Goog-W Price: £7,500 + VAT

 Shelf Width
 1605mm | 63 1/4"

 Overall Height
 1215mm | 47 7/8"

 Opening Height
 990mm | 39"

 Opening Width
 1145mm | 45 1/8"

 Depth Of Shelf
 280mm | 11"

 Overall Plinths
 1490mm | 58 5/8"