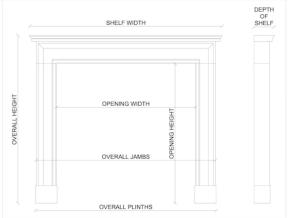

Stock No: Goog-W Price: £7,500 + VAT

 Shelf Width
 1605mm | 63 1/4"

 Overall Height
 1215mm | 47 7/8"

 Opening Height
 990mm | 39"

 Opening Width
 1145mm | 45 1/8"

 Depth Of Shelf
 280mm | 11"

 Overall Plinths
 1490mm | 58 5/8"