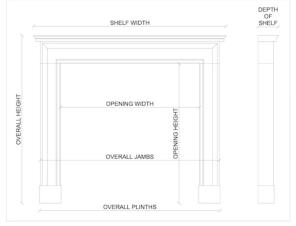

Stock No: G007-W Price: £12,500 + VAT

 Shelf Width
 1510mm | 59 1/2"

 Overall Height
 1310mm | 51 5/8"

 Opening Height
 960mm | 37 3/4"

 Opening Width
 955mm | 37 5/8"

 Depth Of Shelf
 170mm | 6 3/4"

You can scan the QR code above with any smartphone to view this item on our website