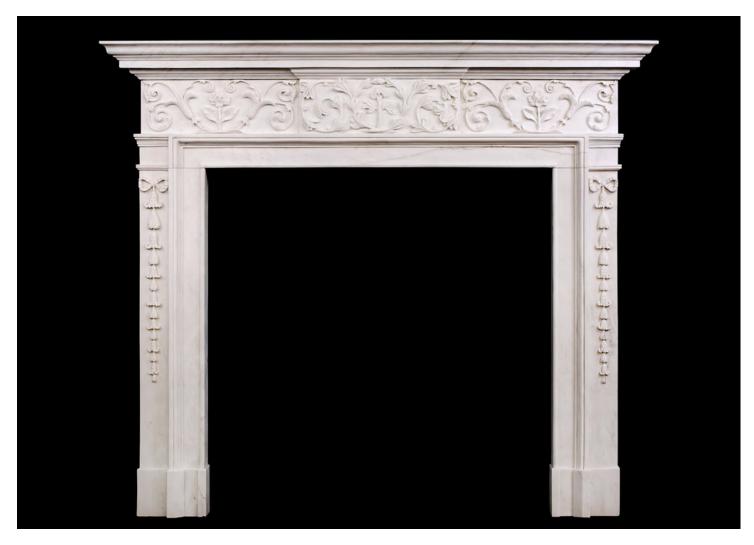

## AN ATTRACTIVE GEORGE III STYLE WHITE MARBLE FIREPLACE

An attractive George III style white marble fireplace. The frieze delicately carved with scrolled foliage to centre blocking and side panels. The jambs with carved tied ribbon with bellflower drops below. Based on a late 18th century original. N.B. May be subject to an extended lead time, please enquire for more information.

Stock No: G007-W Price: £12,500 + VAT

 Shelf Width
 1510mm | 59 1/2"

 Overall Height
 1310mm | 51 5/8"

 Opening Height
 960mm | 37 3/4"

 Opening Width
 955mm | 37 5/8"

 Depth Of Shelf
 170mm | 6 3/4"

You can scan the QR code above with any smartphone to view this item on our website