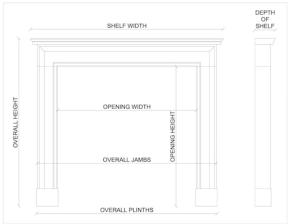

Stock No: G005-AS Price: £7,500 + VAT

 Shelf Width
 1605mm | 63 1/4"

 Overall Height
 1290mm | 50 3/4"

 Opening Height
 995mm | 39 1/8"

 Opening Width
 1010mm | 39 3/4"

 Depth Of Shelf
 185mm | 7 1/4"

 Overall Plinths
 1415mm | 55 3/4"