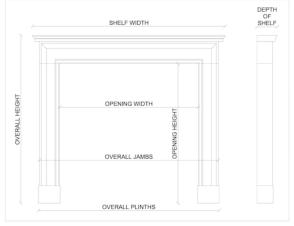

Stock No: G003-W Price: £17,500 + VAT

 Shelf Width
 1815mm | 71 1/2\*

 Overall Height
 1444mm | 56 7/8\*

 Opening Height
 1095mm | 43 1/8\*

 Opening Width
 1170mm | 46 1/8\*

 Depth Of Shelf
 215mm | 8 1/2\*

 Overall Plinths
 1628mm | 64 1/8\*

You can scan the QR code above with any smartphone to view this item on our website