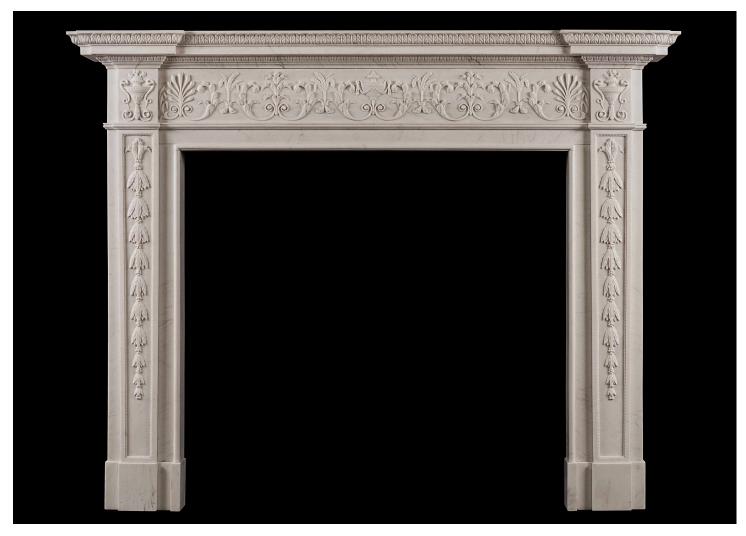

## AN ENGLISH GEORGE III WHITE MARBLE FIREPLACE

A very fine George III style white marble fireplace. The jambs with carved laurel leaves interspersed with berries inside beaded panels, surmounted by scrolled urn side blockings. The delicately carved frieze with draped urn centre, sheaths of wheat, honeysuckle, scrolls and foliage. The breakfront shelf with double stiff waterleaf mouldings. In the manner of Robert Adam, displaying the lightness, elegance and refinement typified by his interpretion of ancient classicism in a modern form. A fine copy of an original piece. N.B. May be subject to an extended lead time, please enquire for more information.

Stock No: G003-W Price: £17,500 + VAT

 Shelf Width
 1815mm | 71 1/2\*

 Overall Height
 1444mm | 56 7/8\*

 Opening Height
 1095mm | 43 1/8\*

 Opening Width
 1170mm | 46 1/8\*

 Depth Of Shelf
 215mm | 8 1/2\*