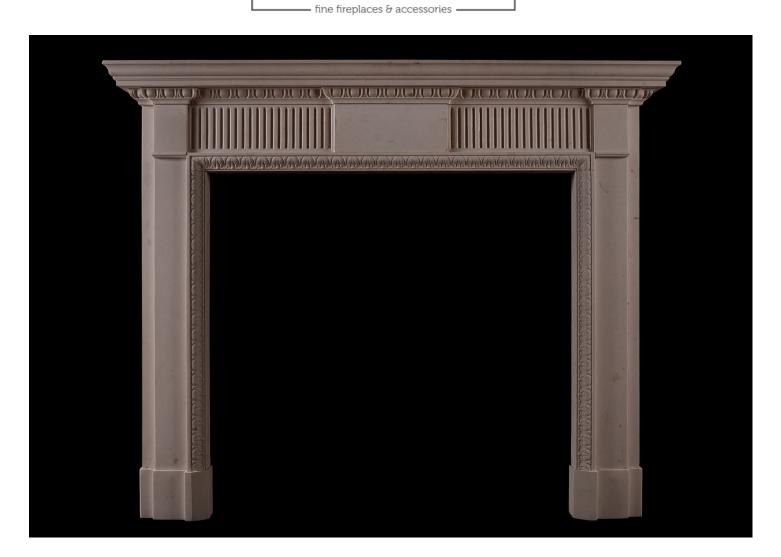

## A LIMESTONE FIREPLACE IN THE LATE GEORGIAN MANNER

An elegant neoclassical style limestone fireplace, reflecting the designs of the late 18th century. The fluted frieze with plain centre and side blockings. The inner moulding of carved waterleaf, and the moulded shelf with egg and dart bed moulding. English, modern. N.B. May be subject to an extended lead time, please enquire for more information.

| Stock No: G001-MS | Price: £5,800 + VAT |                                                                                              |               |                    |
|-------------------|---------------------|----------------------------------------------------------------------------------------------|---------------|--------------------|
| Shelf Width       | 1720mm   67 3/4"    |                                                                                              |               |                    |
| Overall Height    | 1395mm   54 7/8"    |                                                                                              |               |                    |
| Opening Height    | 1075mm   42 3/8"    |                                                                                              |               |                    |
| Opening Width     | 1135mm   44 5/8"    |                                                                                              | SHELF WIDTH   | DEP1<br>OF<br>SHEL |
| Depth Of Shelf    | 190mm   71/2"       |                                                                                              |               |                    |
| Overall Plinths   | 1555mm   61 1/4"    |                                                                                              |               |                    |
|                   |                     | You can scan the OR code<br>above with any smartphone<br>to view this item on our<br>website | OPENING WIDTH |                    |