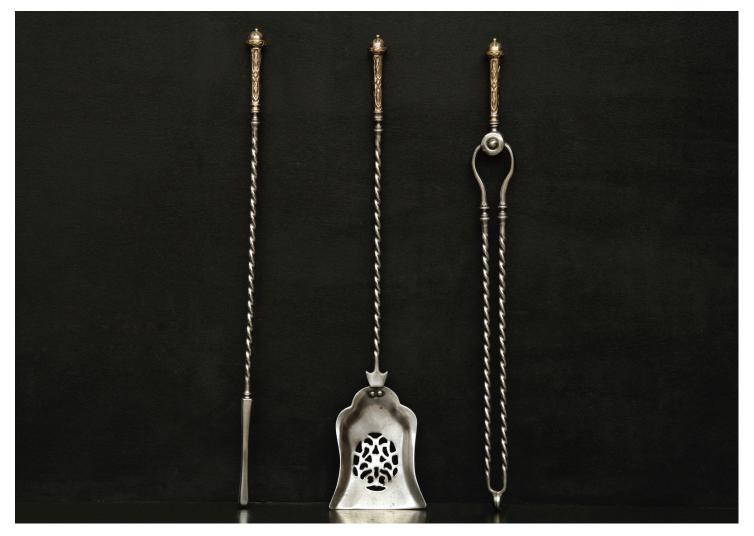

## A SET OF BRASS AND STEEL FIRETOOLS

A set of 19th century English firetools. The barley twist steel shafts with ornately cast brass handles above. Shaped, pierced shovel.

Stock No: FT495 Price: £1,750 + VAT

Length 750mm | 29 1/2"

Weight (may vary ±5%)

3kg | 7lbs

You can scan the QR code above with any smartphone to view this item on our website

Thornhill Galleries, 43-45 Wellington Crescent, New Malden, Greater London, KT3 3NE, UK T: +44 (0) 208 949 4757 | E: sales@thornhillgalleries.co.uk | W: thornhillgalleries.co.uk