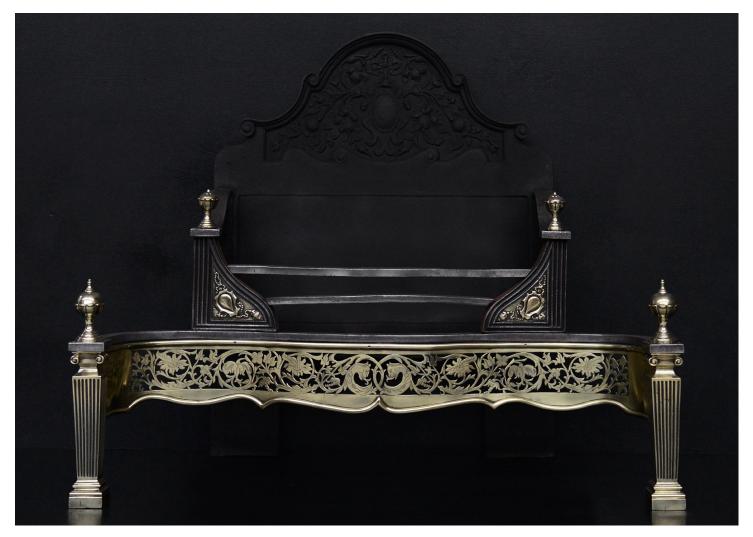

## AN ENGLISH BRASS AND STEEL FIREGRATE

A decorative brass and steel firegrate in the Georgian manner. The tapering, fluted legs surmounted by Ionic capitals and urn finials. The pierced fret with scrollwork, foliage and beasts throughout with dual front bars to shape burning areas. Decorative cast iron fireback behind. English, circa 1900.

## Stock No: FG1347 SOLD

| Width At Front | 910mm   35 7/8" |
|----------------|-----------------|
| Width At Back  | 610mm   24"     |
| Height         | 775mm   30 1/2" |
| Depth          | 425mm   16 3/4" |
|                |                 |