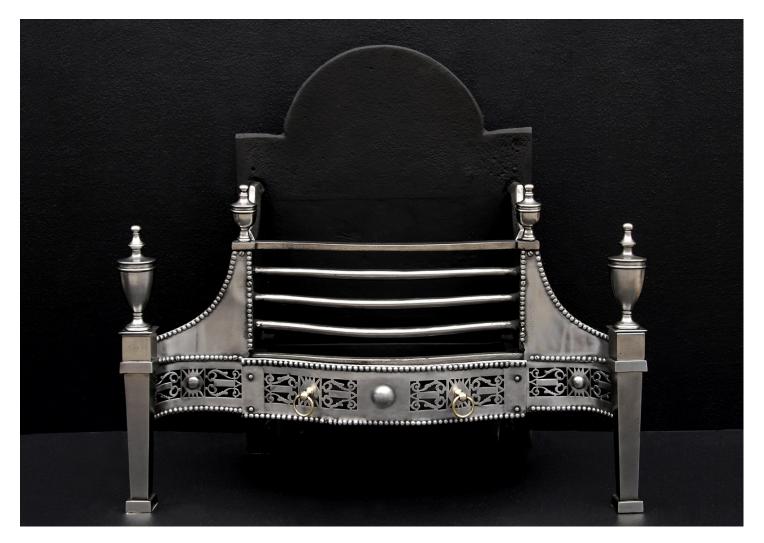

## A POLISHED STEEL GEORGE III STYLE FIREPLACE

An attractive English George III style steel firegrate. The finely pierced serpentine fretwork of lyre design, tapered legs surmounted by urn finials. Shaped frontbars and square backplate. 19th century.

Stock No: FG1287 Price: £4,950 + VAT

| Width At Front | 850mm | 33 1/2" |
|----------------|-------|---------|
| Width At Back  | 550mm | 21 5/8" |
| Height         | 760mm | 29 7/8" |
| Depth          | 405mm | 16"     |