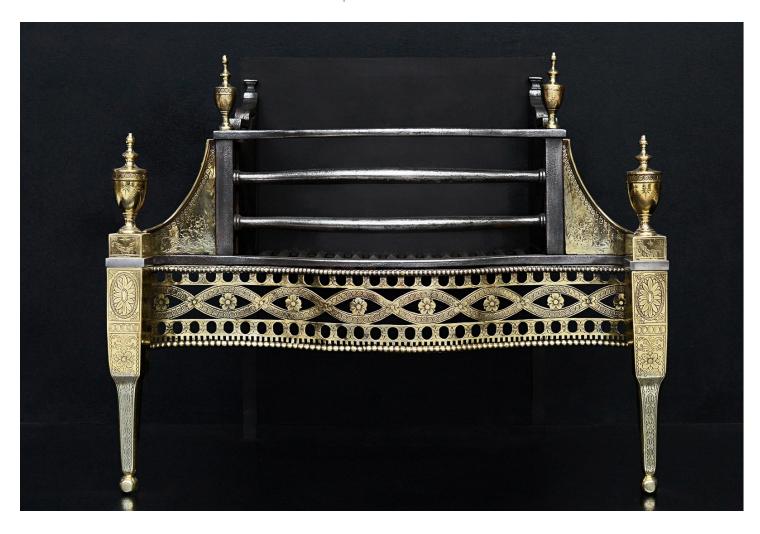

## A VERY FINE BRASS AND STEEL FIREGRATE

A very fine quality brass and steel Georgian firegrate. The tapering legs with bell drop and rosette engraving, surmounted by urn finial with guilloche detailing. The pierced fret with beading to top and bottom and floral motifs and drapery throughout. The burning area with bowed cast iron front bars surmounted by urn finials. Plain iron back behind. English, Georgian, 18th century. Exceptional quality.

Stock No: FG1284 SOLD

 Width At Front
 770mm | 30 3/8\*

 Width At Back
 515mm | 20 1/4\*

 Height
 655mm | 25 3/4\*

 Depth
 385mm | 15 1/8\*

You can scan the QR code above with any smartphone to view this item on our website