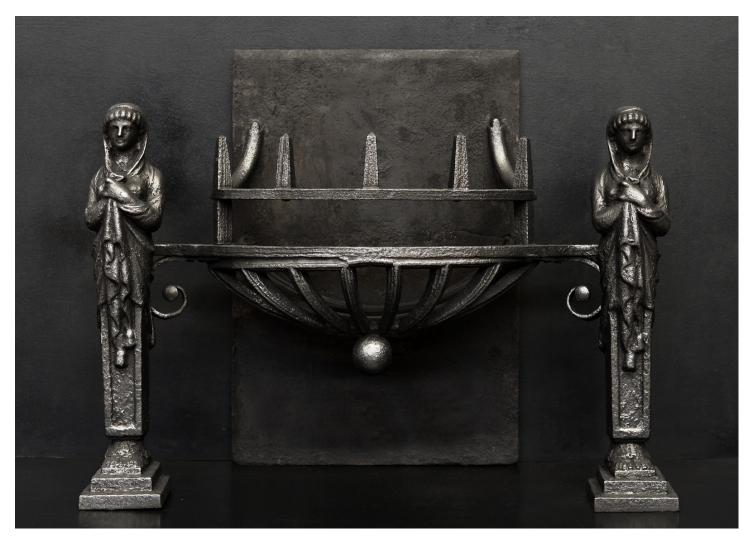

## AN IMPRESSIVE CAST IRON FIREGRATE WITH FEMALE FIGURES

A large and impressive 19th century English polished cast iron firegrate. The semi circular burning area flanked by scrolled wrought iron embellishments and large female figures of Egyptian influence. Plain cast iron fireback behind. An impressive piece, with good quality patina to cast iron.