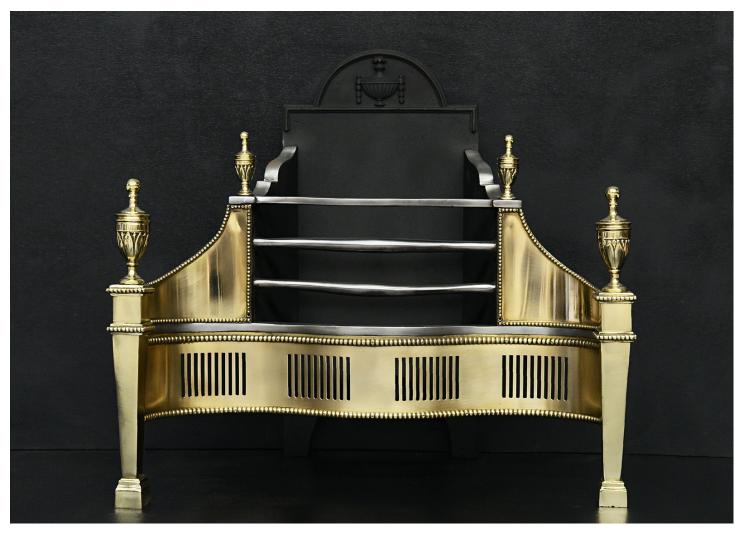

## A POLISHED BRASS FIREGRATE IN THE GEORGIAN MANNER

A polished brass firegrate in the Georgian manner. The serpentine, pierced fret with beading above and below surmounted by polished steel bars with and urn finials. The tapering legs with larger matching urn finials above. Decorative cast iron back behind. English, 20th century.

Stock No: FG1257 Price: £2,750 + VAT

 Width At Front
 706mm | 27 3/4"

 Width At Back
 301mm | 11 7/8"

 Height
 625mm | 24 5/8"

 Depth
 350mm | 13 3/4"

You can scan the QR code above with any smartphone to view this item on our