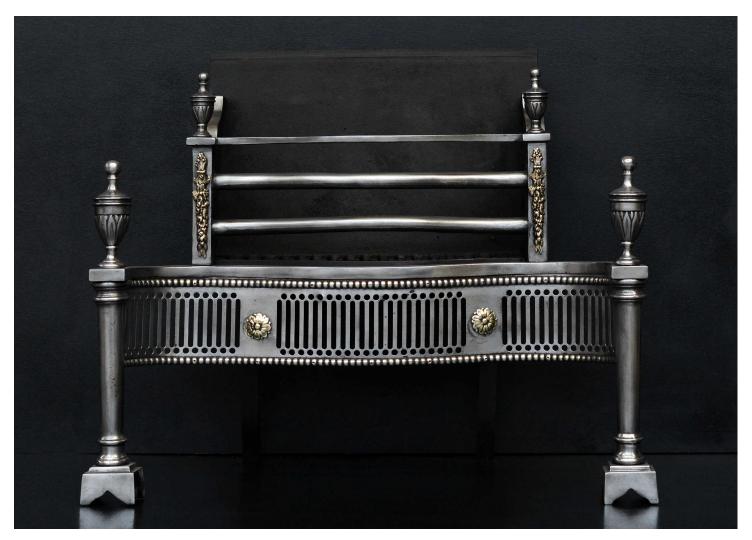

## A POLISHED STEEL FIRE BASKET WITH BRASS ADORNMENTS

A 19th century firegrate in the Georgian manner. The column legs surmounted by urn finials, the pierced fluted fret with beading above and below and brass paterae. The burning area with bowed front bars, flanked by cascading brass foliage. Shaped iron back behind.

## Stock No: FG1237 SOLD

| Width At Front | 710mm   28"     |
|----------------|-----------------|
| Width At Back  | 475mm   18 3/4" |
| Height         | 600mm   23 5/8" |
| Depth          | 420mm   16 1/2" |
|                |                 |