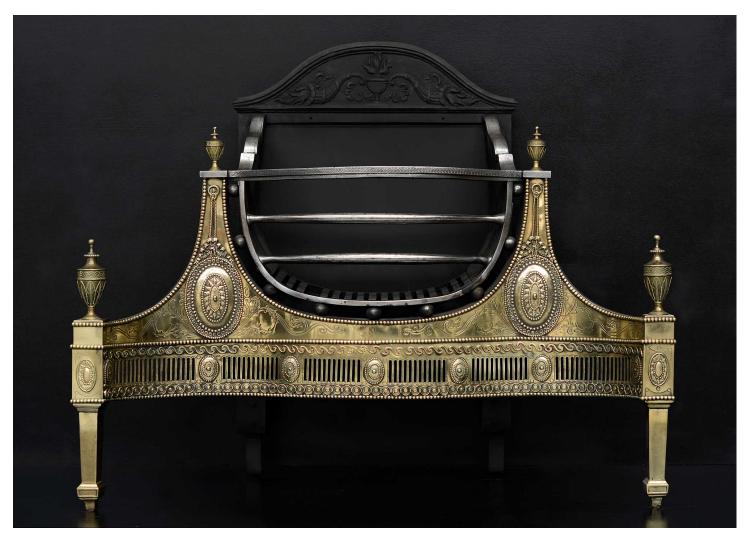

## A LARGE AND IMPRESSIVE ADAM STYLE FIREGRATE WITH BRASS ADORNMENTS

A large and impressive Adam style brass and steel firegrate. The cast fret with flutes and oval paterae, with scrolling and beading above and below. The engraved legs surmounted by elegant finials of water leaves, the front section with large oval adornments with beading and cascading ribbons above. The elliptical burning area with bowed steel front bars, engraved top bar and decorative balls below. Shaped cast iron back with urn, flames and quivers.