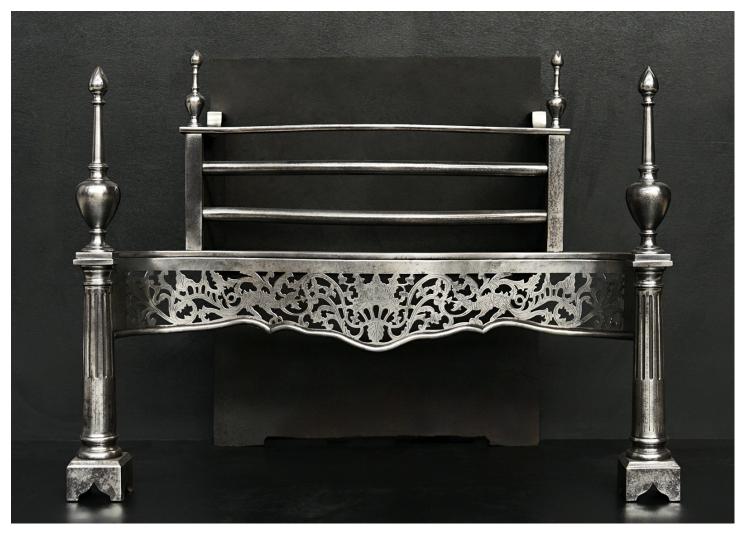

## A GEORGIAN STYLE POLISHED STEEL FIREGRATE

A Georgian style polished steel firegrate. The pierced, shaped fret featuring mythical beasts and foliage. Tapered, fluted legs surmounted by tall finials. English. Modern.

Stock No: FG1175 Price: £2,950 + VAT

| Width At Front | 840mm   33 1/8" |
|----------------|-----------------|
| Width At Back  | 556mm   21 7/8" |
| Height         | 655mm   25 3/4" |
| Depth          | 443mm   17 1/2" |