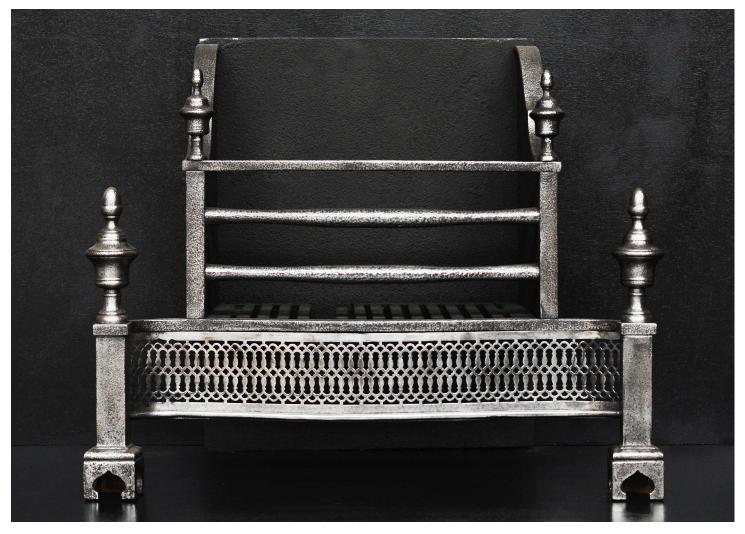

## A POLISHED CAST IRON FIREGRATE IN THE GEORGIAN STYLE

A polished iron firegrate in the Georgian style. The square legs surmounted by urn finial, the burning area with shaped front bars and pierced fret below. Plain cast iron fireback behind. English, 19th century with later additions.

Stock No: FG1121 Price: £3,750 + VAT

| Width At Front | 650mm | 25 5/8" |
|----------------|-------|---------|
| Width At Back  | 420mm | 16 1/2" |
| Height         | 515mm | 20 1/4" |
| Depth          | 355mm | 14"     |