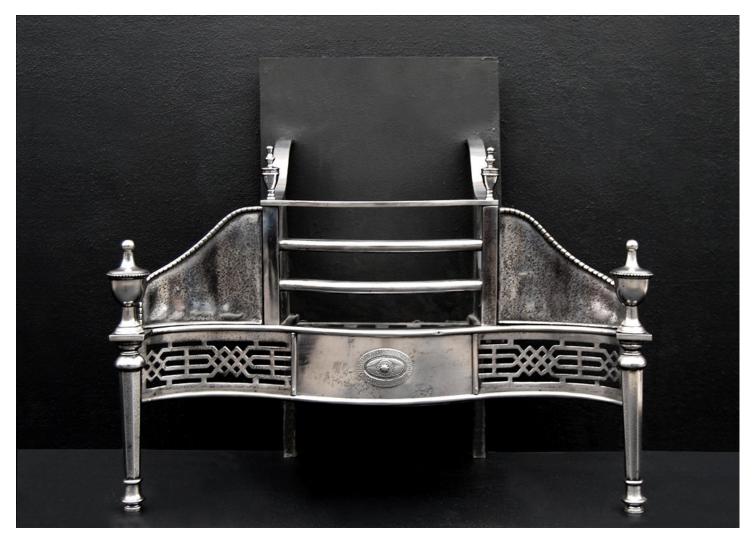

## A GEORGIAN STYLE POLISHED STEEL FIREGRATE

A Georgian style steel firegrate. The pierced fretwork of geometric design with patera to panelled centre, large side panels with beaded edging, and tapered hexagonal legs surmounted by urn finials with beaded detailing. The shaped front bars with deep basket area behind. Late 19th century.

Stock No: FG0918 Price: £3,950 + VAT

| Width At Front | 745mm   29 3/8" |
|----------------|-----------------|
| Width At Back  | 405mm   16"     |
| Height         | 665mm   26 1/8" |
| Depth          | 367mm   14 1/2" |
|                |                 |