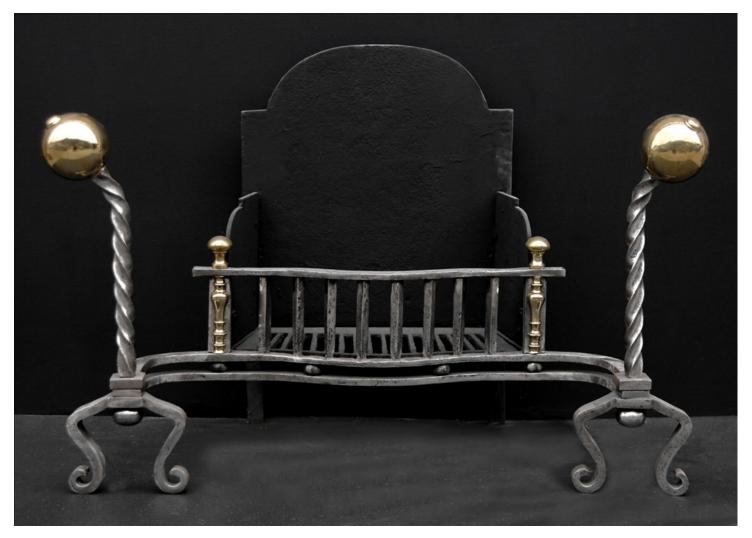

## A LARGE MID 19TH CENTURY ENGLISH CAST IRON FIREGRATE

Prominent mid 19th century English polished wrought iron firegrate, with barleytwist and scrolled legs, surmounted by brass ball finials. The uprights also with brass finials either side. Shaped back.

Stock No: FG0842 Price: £3,250 + VAT

| Width At Front | 985mm | 38 3/4" |
|----------------|-------|---------|
| Width At Back  | 510mm | 20 1/8" |
| Height         | 710mm | 28"     |
| Depth          | 570mm | 22 1/2" |