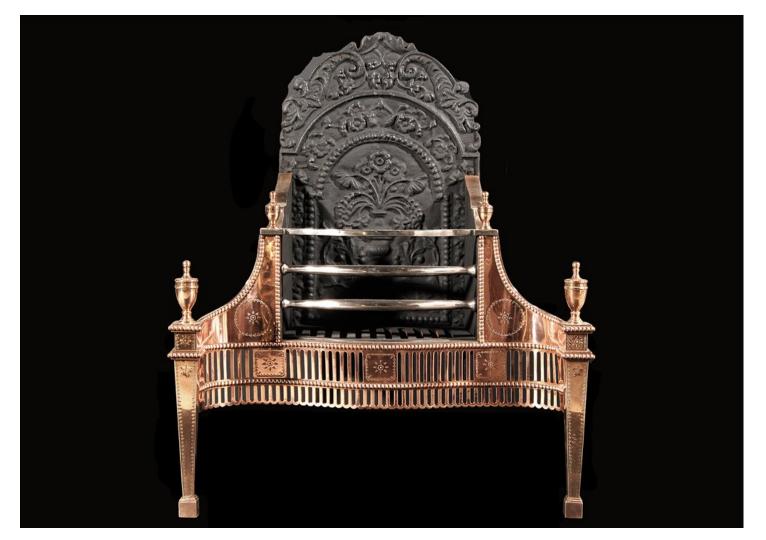

## GOOD QUALITY GEORGIAN STYLE FIREGRATE IN UNUSUAL ENRICHED GUNMETAL

Fine quality Georgian style dog-grate in unusual enriched gunmetal, with engraved paterae to fluted fret, and engraved legs and wings. Cast shaped decorative back of floral design. Early 20th century. In the manner of Thomas Elsley.

Stock No: FG0802 Price: £4,500 + VAT

| Width At Front | 690mm   27 1/8" |
|----------------|-----------------|
| Width At Back  | 375mm   14 3/4" |
| Height         | 830mm   32 5/8" |
| Depth          | 400mm   15 3/4" |