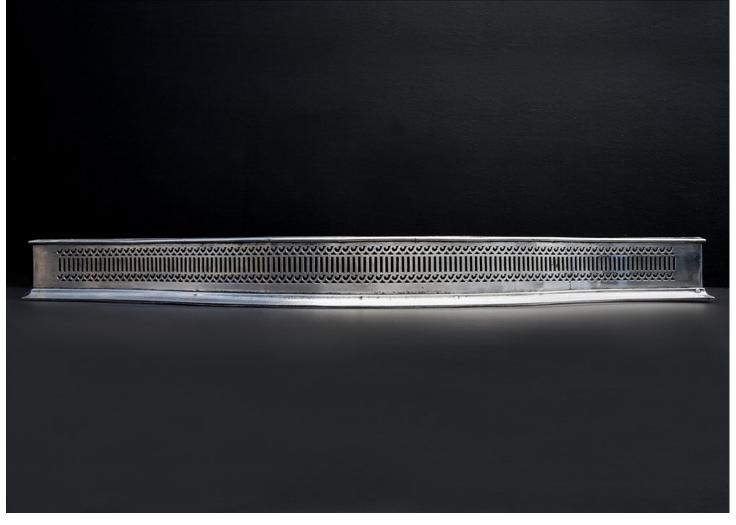

## AN ENGLISH STEEL SERPENTINE FENDER

An elegant Georgian style steel serpentine fender with scrolled and fluted fretwork. 19th century.

## Stock No: FEN307 SOLD

| External Width | 1395mm   54 7/8" |
|----------------|------------------|
| Internal Width | 1395mm   54 7/8" |
| Height         | 130mm   51/8"    |
| External Depth | 125mm   47/8"    |
| Internal Depth | 115mm   4 1/2"   |