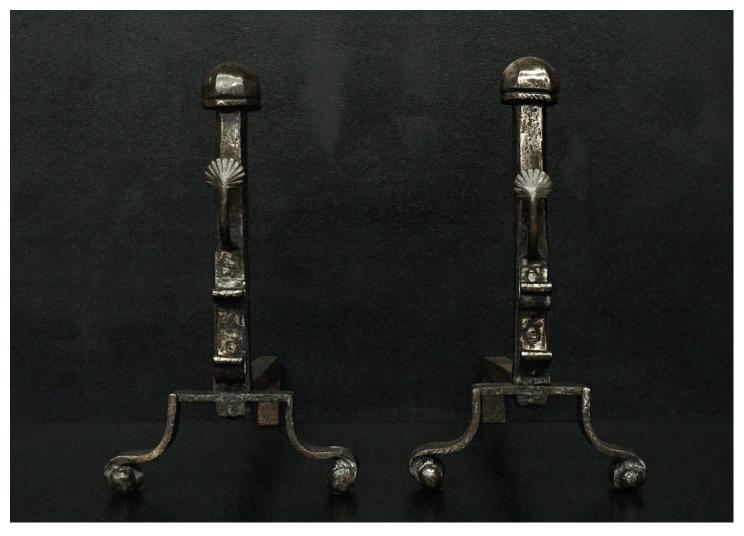

## A PAIR OF CAST IRON FIREDOGS WITH HEXAGONAL DOMED TOPS

A pair of cast iron firedogs, hexagonal domed tops and scrolled feet. Late 19th century. Pewter polished finish - could be further polished if required.

Stock No: FD728 SOLD

| Height | 450mm   17 3/4" |
|--------|-----------------|
| Width  | 262mm   10 3/8" |
| Depth  | 485mm   19 1/8" |

You can scan the QR code above with any smartphone to view this item on our website