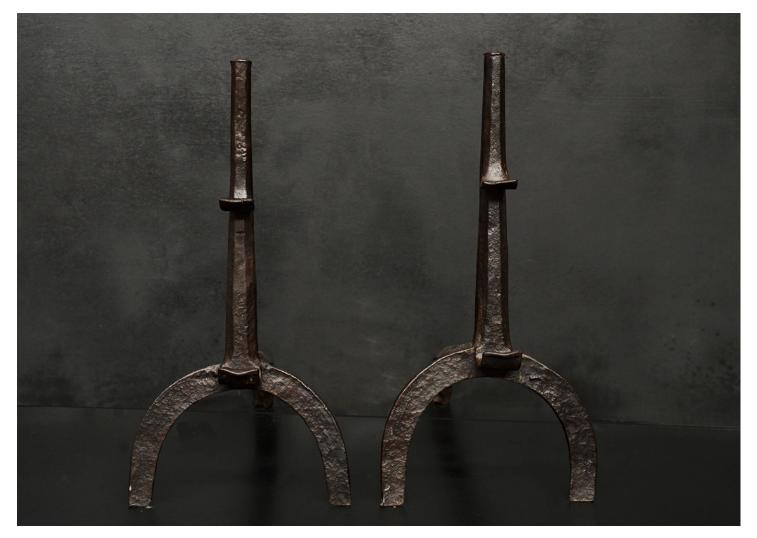

## A RUSTIC PAIR OF ENGLISH FIREDOGS

A rustic pair of English firedogs with a brown wax finish. The horseshoe feet with tapering uprights above. English, 19th century or earlier.

Stock No: FD697 SOLD

| Height                | 540mm   21 1/4" |
|-----------------------|-----------------|
| Width                 | 280mm   11"     |
| Depth                 | 510mm   20 1/8" |
| Weight (may vary ±5%) | 15kg   33lbs    |