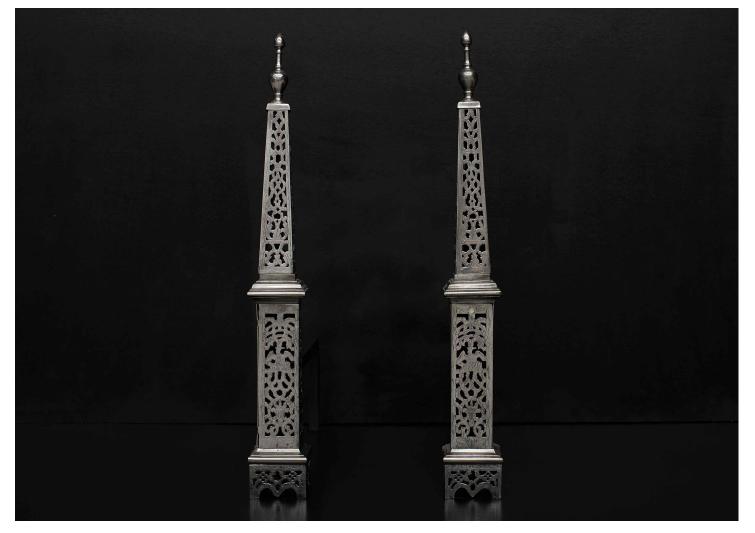

## A PAIR OF GEORGE III STYLE POLISHED FIREDOGS

A pair of George III style steel firedogs in the manner of Thomas Chippendale. Pierced throughout with urn finials above. English, 19th century. Good quality.

Stock No: FD672 SOLD

| Height | 725mm | 28 1/2 |
|--------|-------|--------|
| Width  | 90mm  | 31/2"  |
| Depth  | 565mm | 22 1/4 |

You can scan the QR code above with any smartphone to view this item on our website