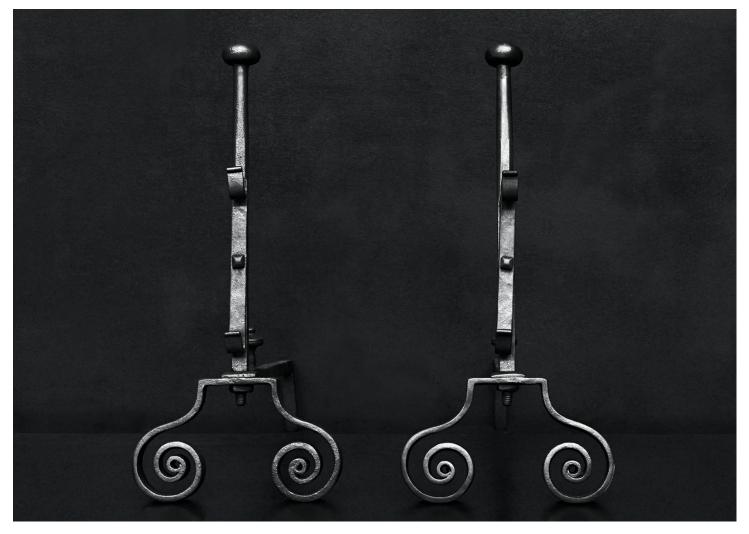

## A PAIR OF WROUGHT IRON FIREDOGS

A pair of wrought iron firedogs. The scrolled feet surmounted by tapering shafts and ball finials to top. Currently in buffed black lead finish, could be polished to high shine if required. English, 19th century.